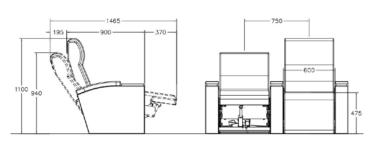

#### VALENCIA FRONT PIVOT (600)

| VIP / premium, club and general admission seating           | VIP / premium, club and general admission seating   |
|-------------------------------------------------------------|-----------------------------------------------------|
| Two independent motorised recline functions (seat and back) | Dual motorised recliner with ergonomic back support |
| 750mm [29 1/2"] minimum seat centre                         | 775mm [30 1/2"] minimum seat centre                 |