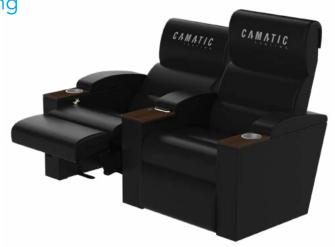

# FEATURES & BENEFITS

- Front Pivot recliner (Dual Motor) Individually controlled foot rest and backrest allowing for multiple seating positions
- Low-line seat height Comfortable seat height for all patrons
- Heavy duty recliner mechanism Low maintenance and smooth independent recline functions
- Moulded polyurethane seat and back (upholstered) Patented moulded foam is long lasting, supportive and comfortable for continuous hours of use for years to come
- Luxurious padded table box arm designs Stylish box arms designed with a range of optional features (Tables options, cup holders, buttons, ID tags and lights)
- Easy access lift up seat pan lift up seat makes under seat cleaning simple and efficient
- Individually designed components Designed for ease of installation and replacement of key components minimising on-site replacement time and refurbishment costs

# **OPTIONS & ACCESSORIES**

- Traditional Valencia or ergonomic Odeon Back rest Chair back options to suit cinema requirements
- 550mm [22"] or 600mm [24"] seat width Choice of varying seat widths to suit cinema requirements
- 125mm [5"], 150mm [6"] arm width Variety of arm widths and options
- **Tables**

Range of table shapes and sizes (fixed and swivel)

- Lighting, Seat and row ID, USB port and call buttons Range of lighting options, seat and row ID and electronics
- Cup holders

Recessed cup holders in a range of finishes