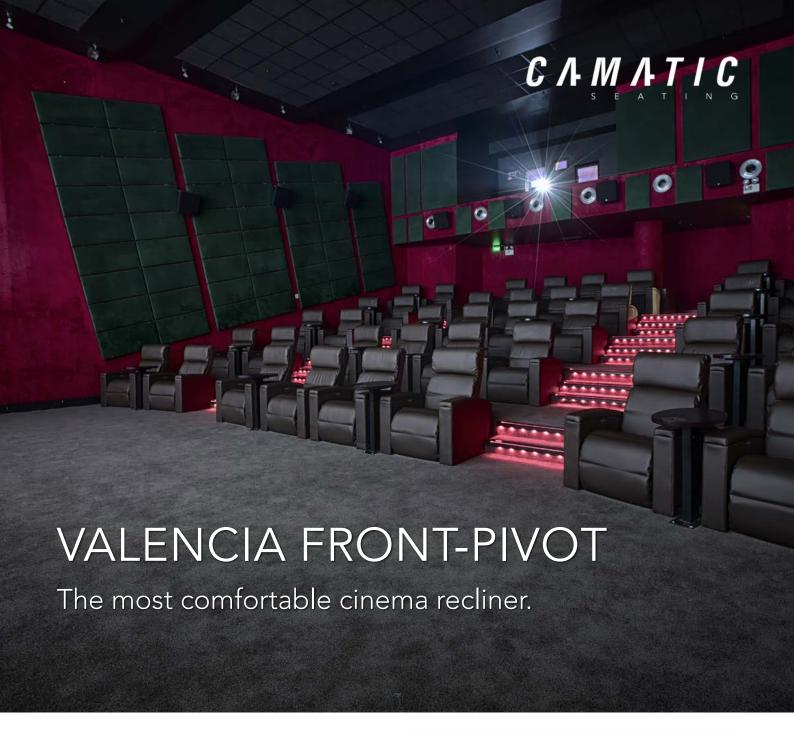

VIP / Premium and GA recliner seating

The Valencia Front Pivot is the ultimate in comfort.

It combines the benefits of the Valencia Lowline with the added ability to independently pivot the whole recliner from a front pivot point. To maintain optimal ergonomics of back and seat which does not alter during the recliner cycle.

The reclined envelope is standard at 1470mm (58") but this can vary with project requirements.

VALENCIA FRONT PIVOT

# FEATURES & BENEFITS

- Front Pivot recliner (Dual Motor) Individually controlled foot rest and backrest allowing for multiple seating positions
- Low-line seat height Comfortable seat height for all patrons
- Heavy duty recliner mechanism Low maintenance and smooth independent recline functions
- Moulded polyurethane seat and back (upholstered) Patented moulded foam is long lasting, supportive and comfortable for continuous hours of use for years to come
- Luxurious padded table box arm designs Stylish box arms designed with a range of optional features (Tables options, cup holders, buttons, ID tags and lights)
- Easy access lift up seat pan lift up seat makes under seat cleaning simple and efficient
- Individually designed components Designed for ease of installation and replacement of key components minimising on-site replacement time and refurbishment costs