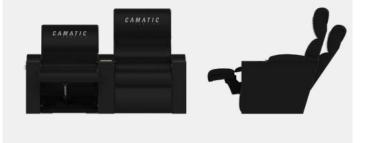

nishes

- Removable seat and back overlays Easily removed zip overlays give added comfort to the chair
- Removable chairs Seat frames can be added and subtracted easily
- Unique range of seat and back upholstery details Choice of upholstery stitch patterns to suit project
- Auto-mass open and close unit Control system allows for ease of cleaning and maintenance

# STYLING OPTIONS

A larger selection of styling options is available. Customers are welcomed to specify their own styling, but this is subject to project requirements and not always applicable.

### Standard Upholstery Options - Faux Leather and Fabric



## Standard Table Finishes - Laminate and Vinyl Wrap





Easily to change zip removable



Lift-up seat pan for easy underseat access

#### Valencia Front Pivot Elevation View







VALENCIA FRONT PIVOT (Odeon Back)

#### VALENCIA FRONT PIVOT (600)

| VIP / premium, club and general admission seating           | VIP / premium, club and general admission seating   |
|-------------------------------------------------------------|-----------------------------------------------------|
| Two independent motorised recline functions (seat and back) | Dual motorised recliner with ergonomic back support |
| 750mm [29 1/2"] minimum seat centre                         | 775mm [30 1/2"] minimum seat centre                 |

<sup>\*</sup>Please contact Camatic Seating for a complete list of available product options as these are subject to availability and project requirements