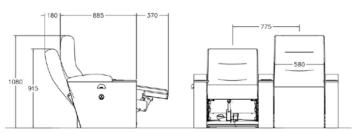

#### VALENCIA FRONT PIVOT (600)

| VIP / premium, club and general admission seating           | VIP / premium, club and general admission seating   |
|-------------------------------------------------------------|-----------------------------------------------------|
| Two independent motorised recline functions (seat and back) | Dual motorised recliner with ergonomic back support |
| 750mm [29 1/2"] minimum seat centre                         | 775mm [30 1/2"] minimum seat centre                 |